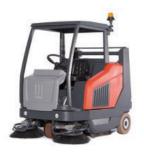

## SWEEPMASTER B1500 RH Industrial Sweeper

Compact Design Increase cleaning in tight spaces with superior turning radius and maneuverability

Spacious Captains Chair Reduce fatigue and increase operator comfort

The Sweepmaster 1500 accomplishes large sweeping tasks with the comfort and features within a battery platform.

## **B1500 RH INDUSTRIAL SWEEPER**

Speed

**DIRT HOPPER** Dirt Hopper Volume **78**" (with OHG)

**62**" (w/o OHG) The PowerBoss B1500 Sweeper provides a productive and costeffective solution when replacing common internal combustion sweepers. A large sweeping path, multiple operator comfort features and a maximum fill hopper provide benefits for all indoor and outdoor sweeping needs.