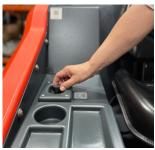

## Machine Options and Features

- Overhead guard and Flashing Amber Light Optional overhead guard with yellow safety light for additional operator safety
- Rear Hopper Dirt Flap Manually load bulky debris to maximize machine versatility
- Simple Operation
  1-Touch all functions and simple hopper emptying
- Cylindrical Brush Adjustment Easy main broom adjustment for all applications
- High Performance Filtration Synthetic panel filter and variable frequency shaker motor
- Brush Speed Control Increase or decrease side broom speed for ideal sweeping brush speed performance