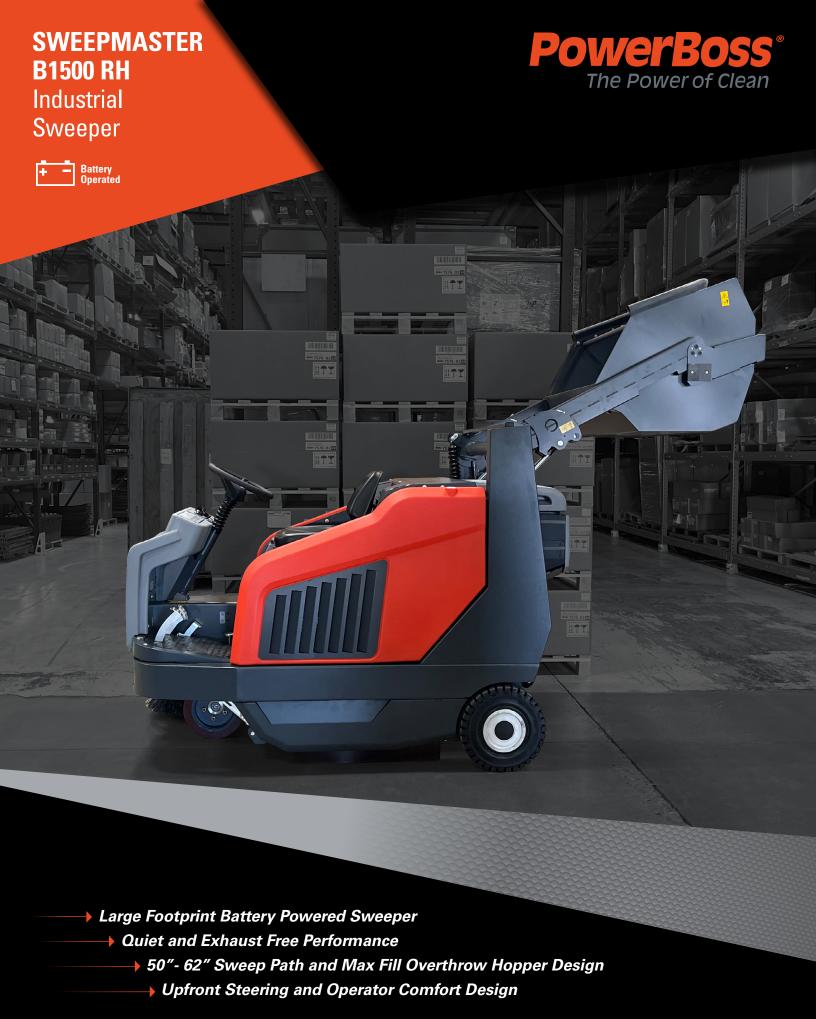

## SWEEPMASTER B1500 RH Industrial Sweeper

Compact Design Increase cleaning in tight spaces with superior turning radius and maneuverability

Spacious Captains Chair Reduce fatigue and increase operator comfort

The Sweepmaster 1500 accomplishes large sweeping tasks with the comfort and features within a battery platform.

## **B1500 RH INDUSTRIAL SWEEPER**

Speed

**DIRT HOPPER** Dirt Hopper Volume **78**" (with OHG)

**62**" (w/o OHG) The PowerBoss B1500 Sweeper provides a productive and costeffective solution when replacing common internal combustion sweepers. A large sweeping path, multiple operator comfort features and a maximum fill hopper provide benefits for all indoor and outdoor sweeping needs.