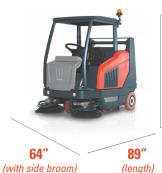

| DIMENSIONS AND WEIGHT                       |                   |  |
|---------------------------------------------|-------------------|--|
| Length                                      | 89 in             |  |
| Width with/without Left-Hand Side Brush     | 50 / 64 in        |  |
| Height with/without OHG                     | 62 / 78 in        |  |
| Dead Weight                                 | 3,439 lbs         |  |
| Permissible Total Weight                    | 5,180 lbs         |  |
| DRIVING AND SWEEPING PERFORMAN              | CE                |  |
| Driving Speed                               | 5 mph             |  |
| Maximum Sweeping Speed                      | 5 mph             |  |
| Theoretical Sweeping with/without left-hand | 155,000 / 110,000 |  |
| Maximum Driving Gradient                    | 12%               |  |
| ROTARY BRUSH                                |                   |  |
| Length / Diameter                           | 36 / 20 in        |  |
| Wear Limit Diameter                         | 15 in             |  |