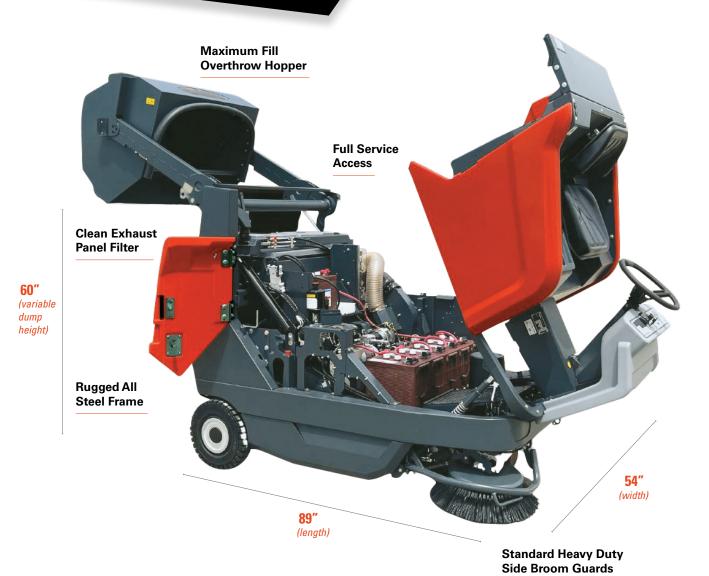

Maximum Hopper Utilization Reduce the number of empty cycles with full usage hopper overthrow sweeping

## Machine Options and Features

- Overhead guard and Flashing Amber Light Optional overhead guard with yellow safety light for additional operator safety
- Rear Hopper Dirt Flap Manually load bulky debris to maximize machine versatility
- Simple Operation
  1-Touch all functions and simple hopper emptying
- Cylindrical Brush Adjustment Easy main broom adjustment for all applications
- High Performance Filtration Synthetic panel filter and variable frequency shaker motor
- Brush Speed Control Increase or decrease side broom speed for ideal sweeping brush speed performance

| DIMENSIONS AND WEIGHT                       |                   |  |
|---------------------------------------------|-------------------|--|
| Length                                      | 89 in             |  |
| Width with/without Left-Hand Side Brush     | 50 / 64 in        |  |
| Height with/without OHG                     | 62 / 78 in        |  |
| Dead Weight                                 | 3,439 lbs         |  |
| Permissible Total Weight                    | 5,180 lbs         |  |
| DRIVING AND SWEEPING PERFORMAN              | CE                |  |
| Driving Speed                               | 5 mph             |  |
| Maximum Sweeping Speed                      | 5 mph             |  |
| Theoretical Sweeping with/without left-hand | 155,000 / 110,000 |  |
| Maximum Driving Gradient                    | 12%               |  |
| ROTARY BRUSH                                |                   |  |
| Length / Diameter                           | 36 / 20 in        |  |
| Wear Limit Diameter                         | 15 in             |  |