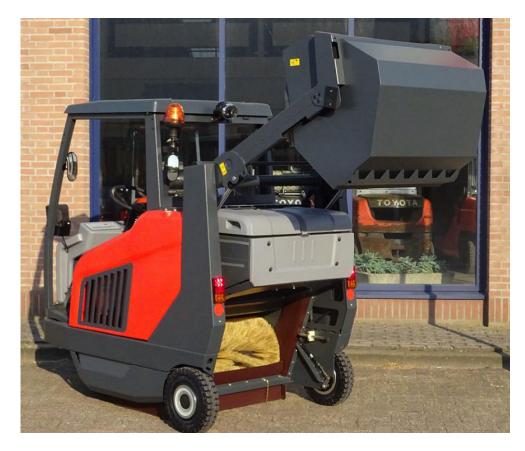

## SWEEPMASTER B1500 RH Industrial Sweeper

Compact Design Increase cleaning in tight spaces with superior turning radius and maneuverability

Spacious Captains Chair Reduce fatigue and increase operator comfort

The Sweepmaster 1500 accomplishes large sweeping tasks with the comfort and features within a battery platform.

## **B1500 RH INDUSTRIAL SWEEPER**

Speed

**DIRT HOPPER** Dirt Hopper Volume **78**" (with OHG)

**62**" (w/o OHG) The PowerBoss B1500 Sweeper provides a productive and costeffective solution when replacing common internal combustion sweepers. A large sweeping path, multiple operator comfort features and a maximum fill hopper provide benefits for all indoor and outdoor sweeping needs.