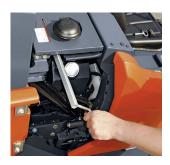

## Machine Options and Features

- Overhead guard and Flashing Amber Light Optional overhead guard with yellow safety light for additional operator safety
- Rear Hopper Dirt Flap Manually load bulky debris to maximize machine versatility
- Simple Operation
  1-Touch all functions and simple hopper emptying
- Cylindrical Brush Adjustment Easy main broom adjustment for all applications
- High Performance Filtration Synthetic panel filter and variable frequency shaker motor
- Brush Speed Control Increase or decrease side broom speed for ideal sweeping brush speed performance