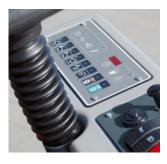

## Machine Options and Features

- Overhead guard and Flashing Amber Light Optional overhead guard with yellow safety light for additional operator safety
- Rear Hopper Dirt Flap Manually load bulky debris to maximize machine versatility
- Simple Operation
  1-Touch all functions and simple hopper emptying
- Cylindrical Brush Adjustment Easy main broom adjustment for all applications
- High Performance Filtration Synthetic panel filter and variable frequency shaker motor
- Brush Speed Control Increase or decrease side broom speed for ideal sweeping brush speed performance